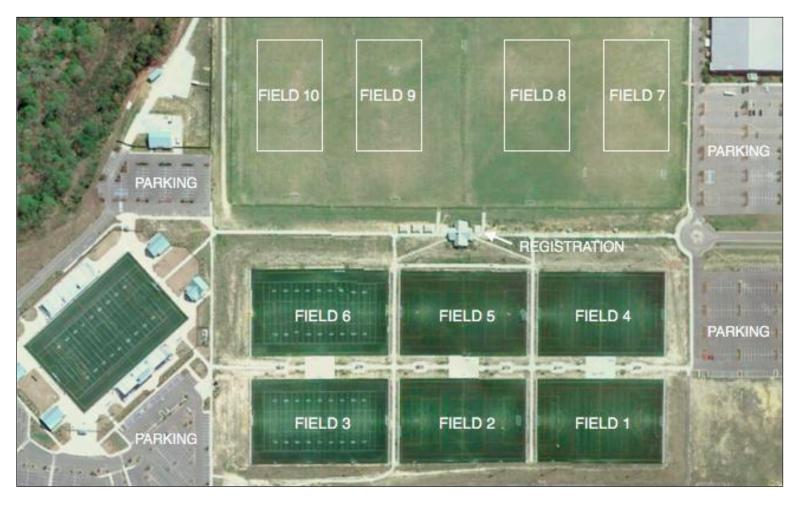

## 2018 FIELD MAP & SCHEDULE

## **Tournament Location:**

4725 Stadium Road Williamsburg, VA 23188

## **Facility Rules:**

- Pets must be leashed at all times and are not permitted within 50 feet of athletic fields or within any fenced athletic areas.
- 2. Tents and shade structures are allowed, but only outside of fenced athletic areas.
- 3. Fields have minimal seating. Spectators are welcome to bring portable chairs. Chairs are not permitted on the synthetic turf fields.
- 4. Smoking, including the use of E-cigarettes, is not permitted within 25 feet of fields.